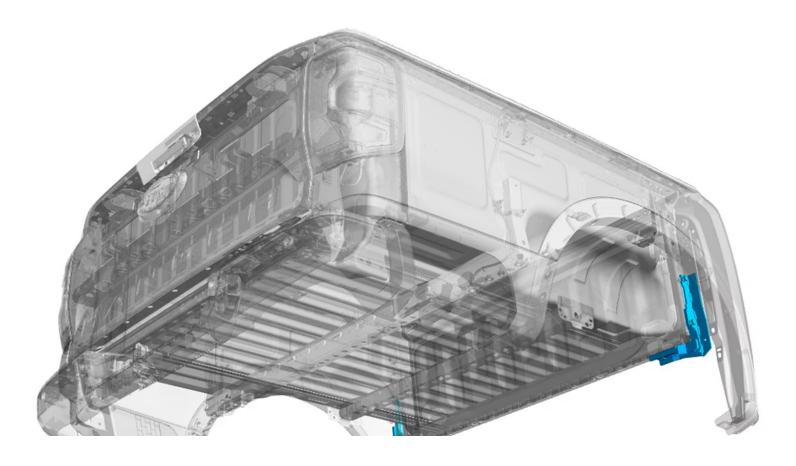

#### Why Buy

Required when installing accessories extending above the load box side rail and weighing more than 88lb (40kg)

### Details

These brackets have been developed by Ford to brace the floor to the wall of the load box to ensure that the off-road durability performance of the load box is maintained with the installation of load-bearing elevated accessories.

- When installing accessories extending above the load box side rail and weighing more than 88lb (40kg) must have load box reinforcement brackets installed
- Examples of these include service body, bed caps, ladder racks, carrier cross bars, load-bearing elevated accessories
- These reinforcement brackets have been designed specifically for Ford Licensed Accessories and their suitability for use with any aftermarket (non-Ford Licensed) accessories will need to be determined by the aftermarket manufacturer or supplier
- Dealer installation recommended